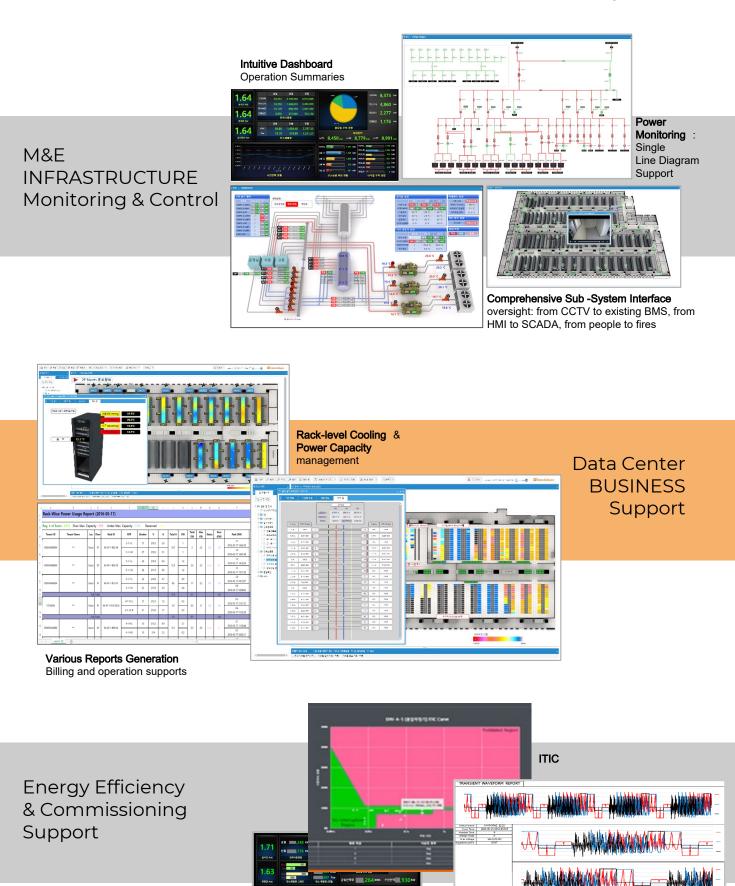

#### Building Management System (M & E)

- M&E Monitoring & Control
- Single Line Diagram
- Chilled Water System
- DDC/PLC Interface

## Unified Monitoring & Control

- Power, Cooling, Security, Fire, and More
- Data Hall Management
- Sub-system Interface
- Dashboard & Report

#### Data Center BUSINESS Support

- Capacity Management (Power, Cooling, Space)
- Colocation Service Management
- Billing Report
- Client Portal

#### Energy Efficiency & Commissioning Support

- Energy Management
- PUE Management
- Cooling Optimization
- Commissioning Support