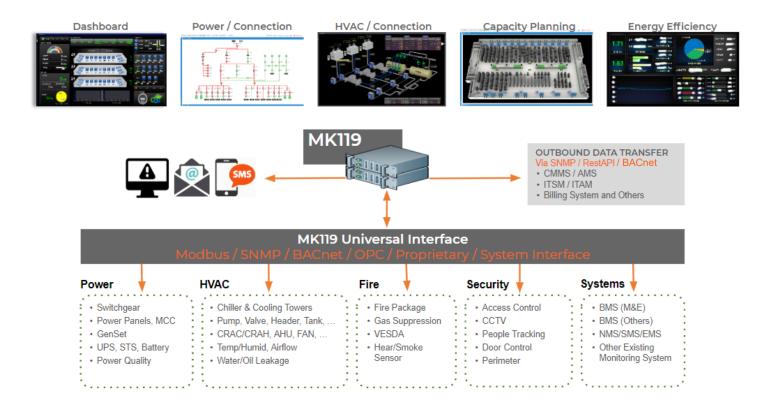

#### Building Management System (M & E)

- M&E Monitoring & Control
- Single Line Diagram
- Chilled Water System
- DDC/PLC Interface

## Unified Monitoring & Control

- Power, Cooling, Security, Fire, and More
- Data Hall Management
- Sub-system Interface
- Dashboard & Report